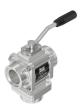

## B289A1101C-1

Full Flow Ballvalves
DN 50 (2")
W Ø 57 mm / 2.24" welding aluminium flange