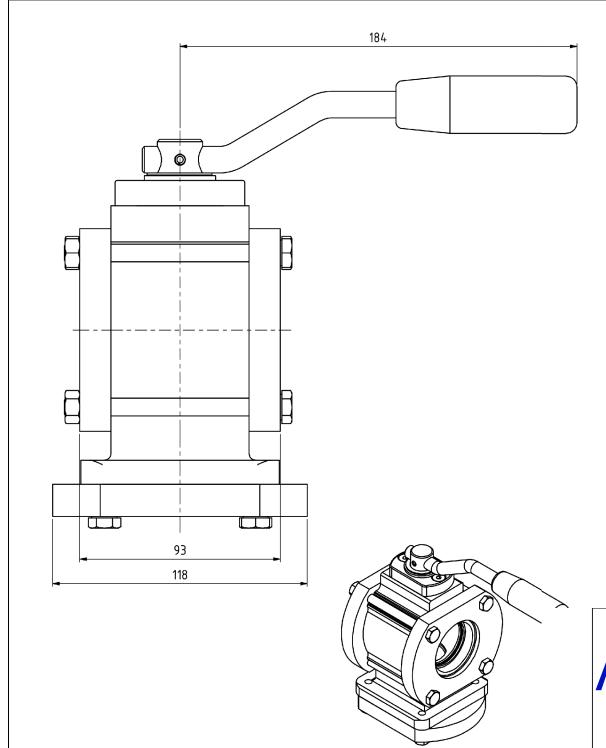

Welding End / Welding Flange

Connection 1 - Detail

W Ø 57 mm / 2.24" welding aluminium flange

For pipe OD 57 mm

**Connection Detail** 

**Technical Drawing** 

Connection 2

Welding End / Welding Flange

Connection 2 - Detail

W Ø 57 mm / 2.24" welding aluminium flange

Connection Detail

**Technical Drawing** 

## B289A1101C-1

Full Flow Ballvalves
DN 50 (2")
W Ø 57 mm / 2.24" welding aluminium flange