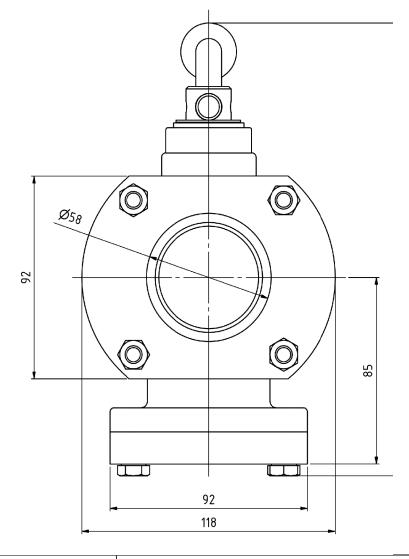

Welding End / Welding Flange

Connection 1 - Detail

W Ø 57 mm / 2.24" welding aluminium flange

For pipe OD 57 mm

**Connection Detail** 

**Technical Drawing** 

Connection 2

Welding End / Welding Flange

Connection 2 - Detail

W Ø 57 mm / 2.24" welding aluminium flange

Connection Detail

**Technical Drawing** 

## B289A1101C-1

Full Flow Ballvalves
DN 50 (2")
W Ø 57 mm / 2.24" welding aluminium flange