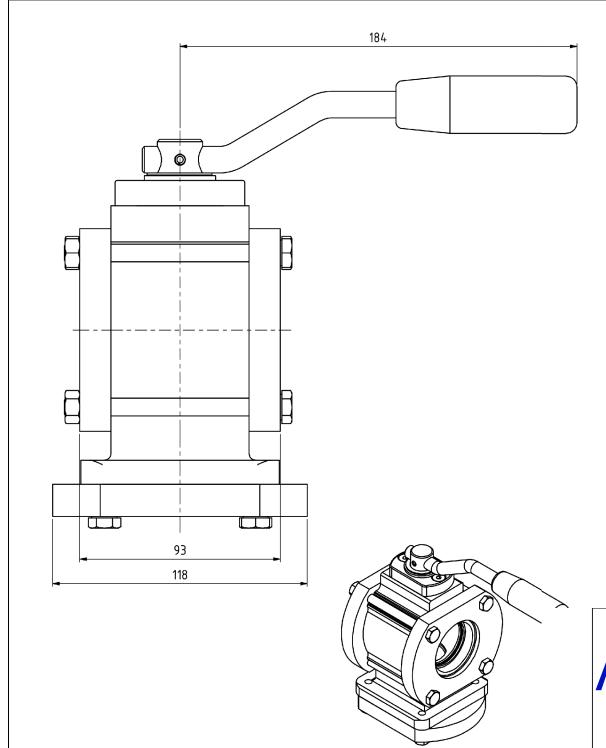

## B289A1101C-1

Full Flow Ballvalves
DN 50 (2")
W Ø 57 mm / 2.24" welding aluminium flange