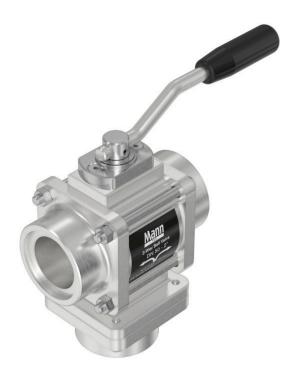

# **Configurator MannTek Products**

**Ball Valve Type** 

Special type - One inlet, two outlets

Special type:

Two way ball valve - One inlet, two outlets (manual or pneumatic actuation).

Media flow in both directions possible.

## B289A1101C-1

Full Flow Ballvalves
DN 50 (2")
W Ø 57 mm / 2.24" welding aluminium flange