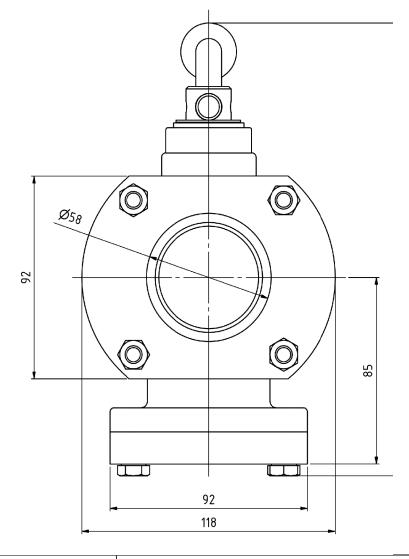

## B289A1101C-1

Full Flow Ballvalves
DN 50 (2")
W Ø 57 mm / 2.24" welding aluminium flange