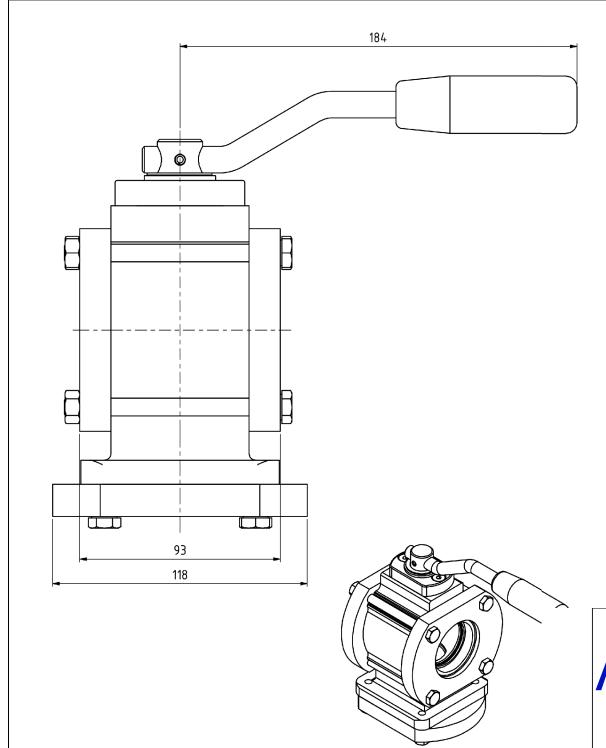

Welding End / Welding Flange

Connection 1 - Detail

W Ø 57 mm / 2.24" welding aluminium flange

For pipe OD 57 mm

**Connection Detail** 

**Technical Drawing** 

Connection 2

Welding End / Welding Flange

Connection 2 - Detail

W Ø 57 mm / 2.24" welding aluminium flange

Connection Detail

**Technical Drawing** 

## **Configurator MannTek Products**

Connection 3 Welding End / Welding Flange

Connection 3 - Detail W Ø 57 mm / 2.24" welding aluminium flange

Connection Detail Technical Drawing

O-Rings Viton® (FPM/FKM) Standard

## B289A1101C-1

Full Flow Ballvalves
DN 50 (2")
W Ø 57 mm / 2.24" welding aluminium flange