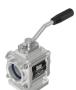

## B289A1101C-1

Full Flow Ballvalves
DN 50 (2")
W Ø 57 mm / 2.24" welding aluminium flange