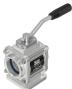

## B289A1101C-1

Full Flow Ballvalves
DN 50 (2")
W Ø 57 mm / 2.24" welding aluminium flange