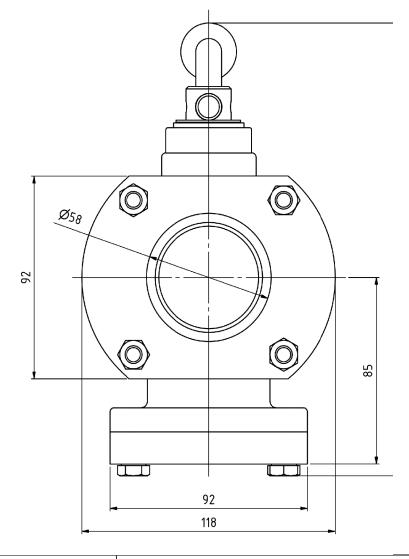

Welding End / Welding Flange

Connection 1 - Detail

W Ø 57 mm / 2.24" welding aluminium flange

For pipe OD 57 mm

**Connection Detail** 

**Technical Drawing** 

Connection 2

Welding End / Welding Flange

Connection 2 - Detail

W Ø 57 mm / 2.24" welding aluminium flange

Connection Detail

**Technical Drawing** 

## **Configurator MannTek Products**

Connection 3 Welding End / Welding Flange

Connection 3 - Detail W Ø 57 mm / 2.24" welding aluminium flange

Connection Detail Technical Drawing

O-Rings Viton® (FPM/FKM) Standard

## B289A1101C-1

Full Flow Ballvalves
DN 50 (2")
W Ø 57 mm / 2.24" welding aluminium flange