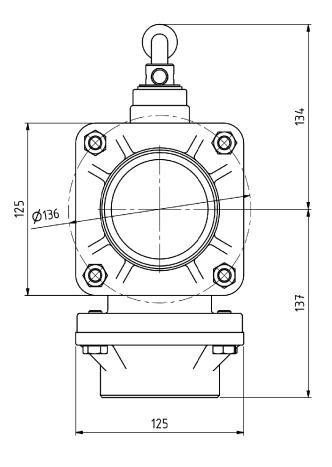

Connection 1 - Detail

W Ø 89 mm / 31/2" welding steel flange

For pipe OD 89 mm

**Connection Detail** 

**Technical Drawing** 

Connection 2

Welding End / Welding Flange

Connection 2 - Detail

## B493A1301C-1

Full Flow Ballvalves
DN 80 (3")
W Ø 89 mm / 3½" welding steel flange