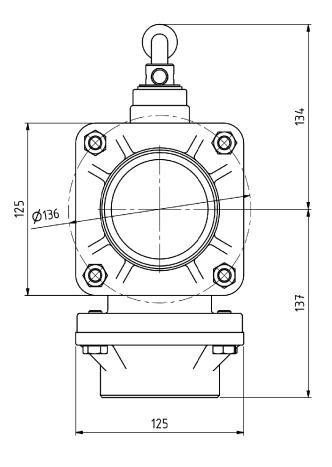

Manually / hand operated.

**Body Material** 

**Aluminium** 

Maximum Working 10 bar

Pressure

Test Pressure 15 bar Minimum Burst Pressure 50 bar

Connection 1

Welding End / Welding Flange

Connection 1 - Detail

W Ø 89 mm / 31/2" welding steel flange

For pipe OD 89 mm

**Connection Detail** 

**Technical Drawing** 

Connection 2

Welding End / Welding Flange

Connection 2 - Detail

W Ø 89 mm / 31/2" welding steel flange

Connection Detail

**Technical Drawing** 

## **Configurator MannTek Products**

Connection 3 Welding End / Welding Flange

Connection 3 - Detail W Ø 89 mm / 31/2" welding steel flange

Connection Detail Technical Drawing

O-Rings Viton® (FPM/FKM) Standard