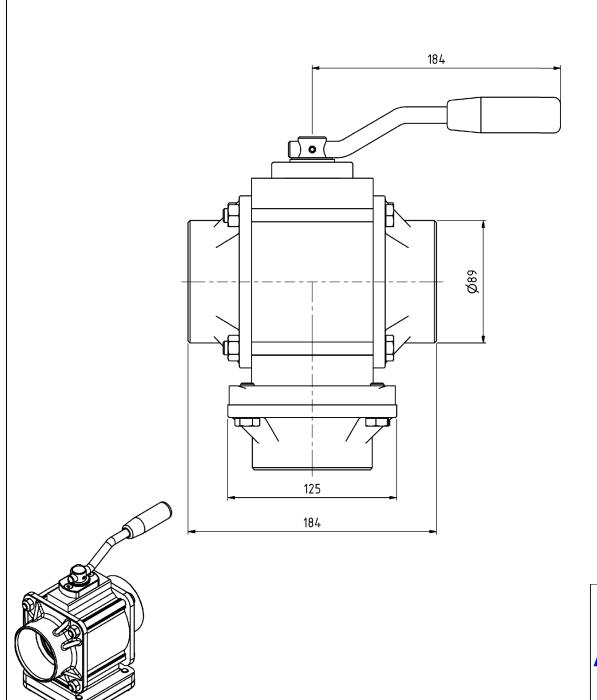

W Ø 89 mm / 31/2" welding steel flange

Connection Detail

**Technical Drawing** 

## B493A1301C-1

Full Flow Ballvalves
DN 80 (3")
W Ø 89 mm / 3½" welding steel flange