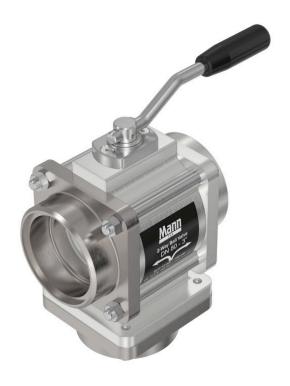

#### **Full Flow Ballvalves**

Compact and lightweight construction with full flow (low pressure drop). Suitable for the handling of different types of petroleum based products such as diesel, gasoline and aviation fuels. May also be used for other media, e.g. solvents. All wetted parts of the ballvalve are free of non-ferrous metal such as brass/bronze, safeguarding media purity.

# **Configurator MannTek Products**

**Ball Valve Type** 

Special type - One inlet, two outlets

Special type:

Two way ball valve - One inlet, two outlets (manual or pneumatic actuation).

Media flow in both directions possible.

## B493A1301C-1

Full Flow Ballvalves
DN 80 (3")
W Ø 89 mm / 3½" welding steel flange