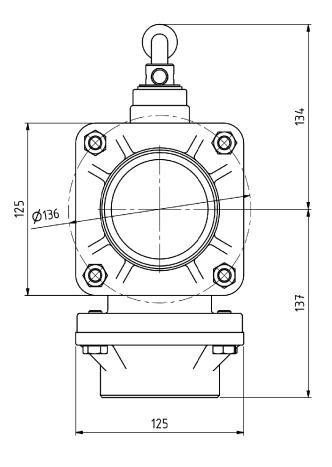

W Ø 89 mm / 31/2" welding steel flange

Connection Detail

**Technical Drawing** 

## **Configurator MannTek Products**

Connection 3 Welding End / Welding Flange

Connection 3 - Detail W Ø 89 mm / 31/2" welding steel flange

Connection Detail Technical Drawing

O-Rings Viton® (FPM/FKM) Standard