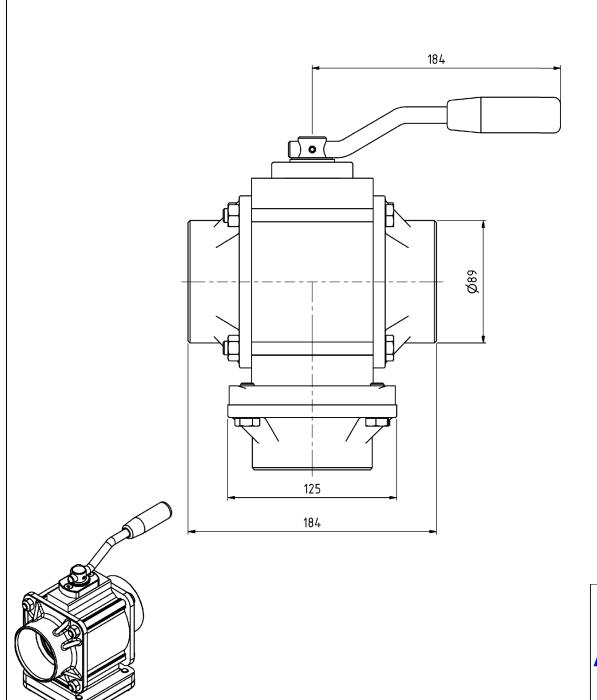

Manually / hand operated.

**Body Material** 

**Aluminium** 

Maximum Working 10 bar

Pressure

Test Pressure 15 bar Minimum Burst Pressure 50 bar

Connection 1

Welding End / Welding Flange

Connection 1 - Detail

W Ø 89 mm / 31/2" welding steel flange

For pipe OD 89 mm

**Connection Detail** 

**Technical Drawing** 

Connection 2

Welding End / Welding Flange

Connection 2 - Detail

W Ø 89 mm / 31/2" welding steel flange

Connection Detail

**Technical Drawing** 

## **Configurator MannTek Products**

Connection 3 Welding End / Welding Flange

Connection 3 - Detail W Ø 89 mm / 31/2" welding steel flange

Connection Detail Technical Drawing

O-Rings Viton® (FPM/FKM) Standard