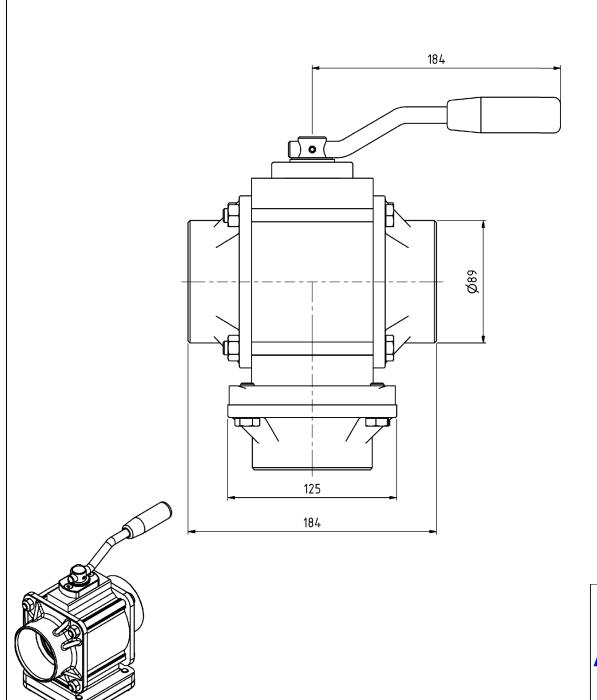

Connection 1 - Detail

W Ø 89 mm / 31/2" welding steel flange

For pipe OD 89 mm

**Connection Detail** 

**Technical Drawing** 

Connection 2

Welding End / Welding Flange

Connection 2 - Detail

## B493A1301C-1

Full Flow Ballvalves
DN 80 (3")
W Ø 89 mm / 3½" welding steel flange